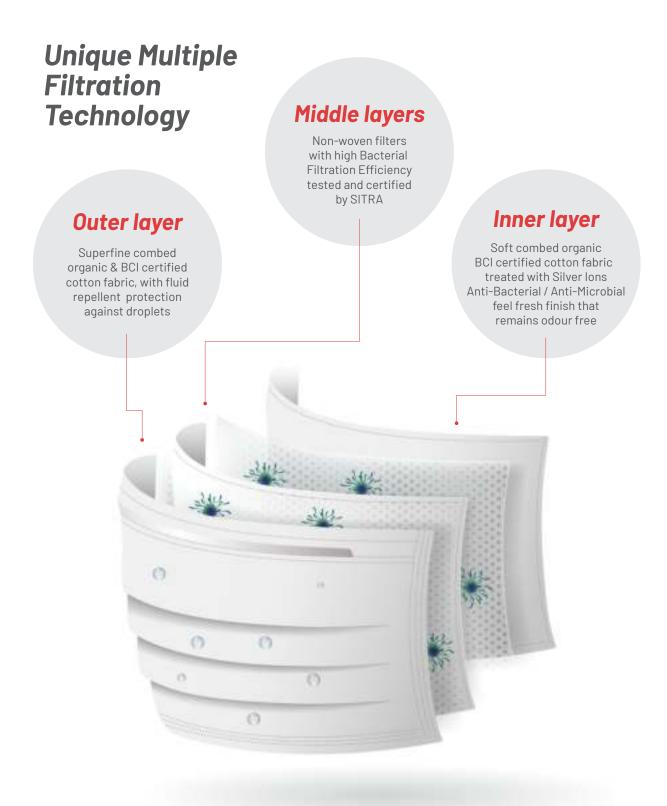

# Wash & Wear Reusable Protective Face Masks

Made from high quality compact spun combed organic mercerised BCI certified cotton, our premium masks are safe, comfortable, easily breathable and treated with anti-bacterial silver ions. Offers perfect fit for any shape. Wear it with confidence and avoid risk of droplet transmission, infection and pollution. Our 3 & 4 Layer masks are certified by SITRA - Centre of Excellence in Medical Textiles, a laboratory authorised by Government of India for BFE: ASTM F 2101.

# 7 to 12 Ply Composite Protection System

Customised design printing available to suit your brand M00: 3000 PCS

### **Features:**

Bacterial Filtration Efficiency above 96% + (SS 96)

Protection from Droplets & Fluids

Organic Cotton

Made for Comfort & Protection

**Eco-friendly & Biodegradable** 

Certified by SITRA (ASTM F 2101)