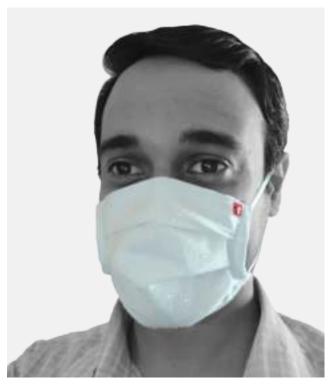

# Wash & Wear Reusable Protective Face Masks

Made from high quality compact spun combed organic mercerised BCI certified cotton, our premium masks are safe, comfortable, easily breathable and treated with anti-bacterial silver ions. Offers perfect fit for any shape. Wear it with confidence and avoid risk of droplet transmission, infection and pollution. Our 3 & 4 Layer masks are certified by SITRA - Centre of Excellence in Medical Textiles, a laboratory authorised by Government of India for BFE: ASTM F 2101.

Reusable upto 25 times